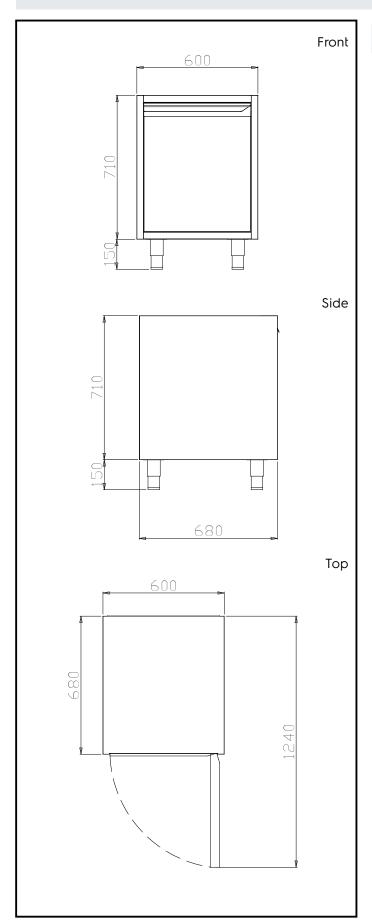

## **Key Information:**

Cabinet width:

 121201 (TELP6)
 520 mm

 Cabinet depth:
 570 mm

 Cabinet height:
 610 mm

 N° of doors:
 1

Door Type:HingedExternal dimensions, Width:600 mmExternal dimensions, Depth:680 mmExternal dimensions, Height:860 mmNet weight:22 kg